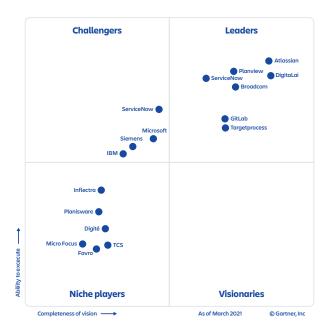

#### Leader in Gartner's 2021 Magic Quadrant

Jira Align was named a Leader in the latest assessment of Enterprise Agile Planning Tools